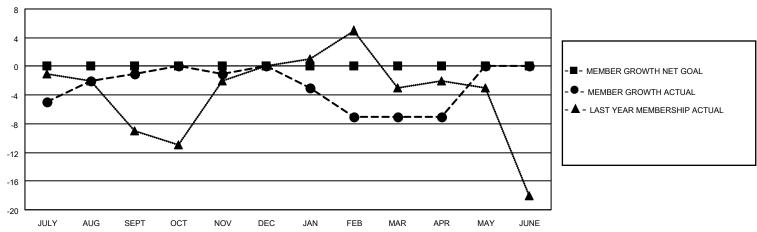

## District 40 N

| Clubs         |               |             |               | Members               |                        |                         |                                                    |  |
|---------------|---------------|-------------|---------------|-----------------------|------------------------|-------------------------|----------------------------------------------------|--|
|               | RESULTS FOR   | R 2020-2021 |               | RESULTS FOR 2020-2021 |                        |                         |                                                    |  |
| QUARTER       | NEW CLUB GOAL | NEW CLUBS   | DROPPED CLUBS | QUARTER MEM           | BER GROWTH NET<br>GOAL | MEMBER GROWTH<br>ACTUAL | DROPPED<br>MEMBERS ACTUAL<br>(including transfers) |  |
| JULY/AUG/SEPT | 0             | 0           | 0             | JULY/AUG/SEPT         | 0                      | 13                      | 12                                                 |  |
| OCT/NOV/DEC   | 0             | 0           | 0             | OCT/NOV/DEC           | 0                      | 9                       | 8                                                  |  |
| JAN/FEB/MAR   | 0             | 0           | 2             | JAN/FEB/MAR           | 0                      | 4                       | 10                                                 |  |
| APR/MAY/JUNE  | 0             | 0           | 0             | APR/MAY/JUNE          | 0                      | 3                       | 3                                                  |  |